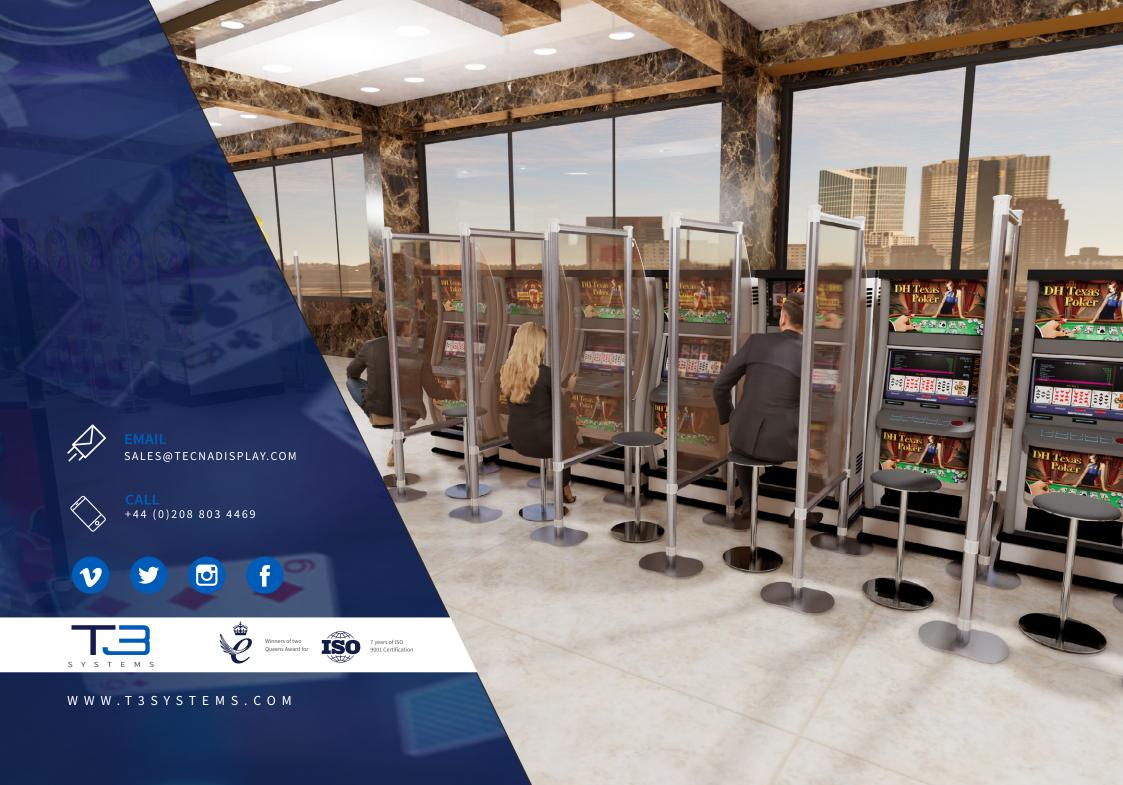

#### DIVIDERS

4

Keep the casino floors open with screen dividers purpose built to keep the public at a safe distance without compromising the enjoyment factor. Social distancing walling that blends into the surrounding environment instils confidence in your visitors and employees. It is crucial that these measures are put in place to ensure these venues remain open in the long term. The dividers can include graphics to suit your brand identity as well as coloured profile to provide a unique and custom appearance.

### SCREENS

We have a wide range of solutions available for hospitality protection designed specifically for restaurants, bars, registration desks and much more. Multiple connection options are available; purpose made clamps, adjustable feet, and graphic clamps for adhoc Perspex guards. T3Safeguard has the unique ability to offer **Custom curves** to follow the contours of existing structures blending seamlessly into casino arrangements.