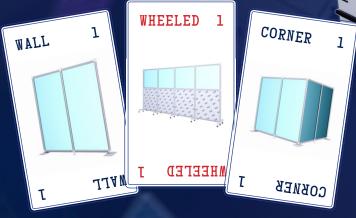

### SCREENS

We have a wide range of solutions available for hospitality protection designed specifically for restaurants, bars, registration desks and much more. Multiple connection options are available; purpose made clamps, adjustable feet, and graphic clamps for adhoc Perspex guards. T3Safeguard has the unique ability to offer **Custom curves** to follow the contours of existing structures blending seamlessly into casino arrangements.