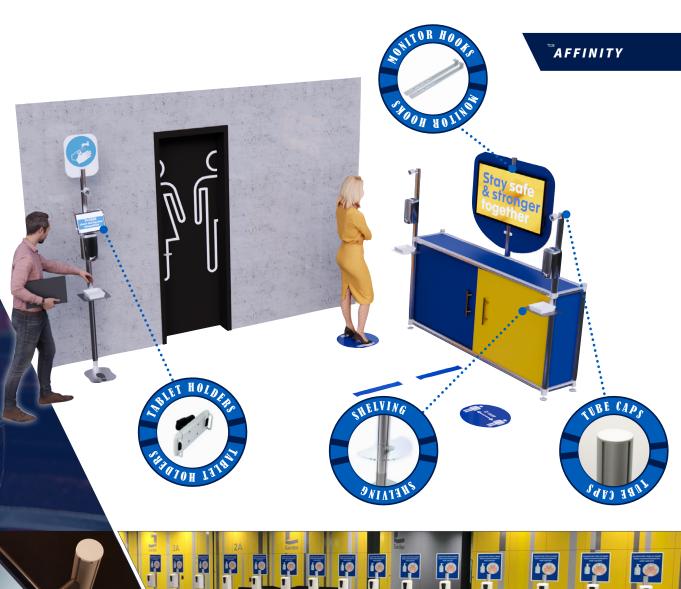

# VARIOUS UNITS

T3 Systems offers a range of concepts for varying scenarios. Custom sanitizer stations can be created to meet your exact requirements. Rather than a short-term solution, T3 Safeguard provides solutions of exceptional quality designed to last for many years.