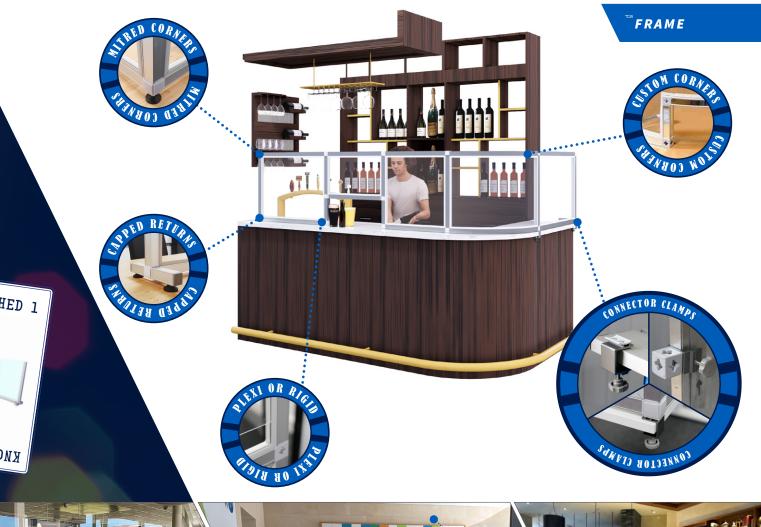

### SCREENS

We have a wide range of solutions available for hospitality protection designed specifically for restaurants, bars, registration desks and much more. Multiple connection options are available; purpose made clamps, adjustable feet, and graphic clamps for adhoc Perspex guards. T3Safeguard has the unique ability to offer **Custom curves** to follow the contours of existing structures blending seamlessly into casino arrangements.

#### **ABOUT US**

T3Systems is manufactured, distributed and owned by Tecna Display Ltd, based in London. We have developed into one of the market leaders in the supply, design and manufacture of Modular Display Systems. Our core product philosophy is **Twist – Lock – Connect**. All products manufactured and designed by Tecna Display Ltd are Tool – Free solutions resulting in ease of storage, design flexibility and speed of assembly.