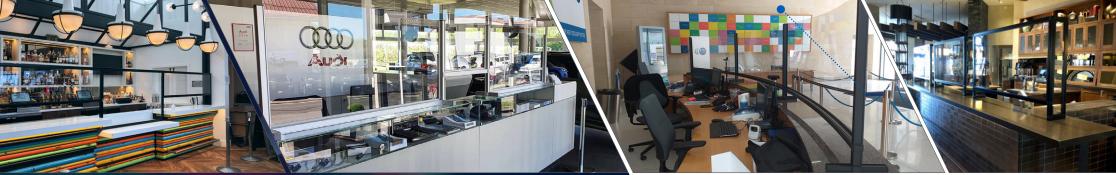

### SCREENS

We have a wide range of solutions available for hospitality protection designed specifically for restaurants, bars, registration desks and much more. Multiple connection options are available; purpose made clamps, adjustable feet, and graphic clamps for adhoc Perspex guards. T3Safeguard has the unique ability to offer **Custom curves** to follow the contours of existing structures blending seamlessly into casino arrangements.