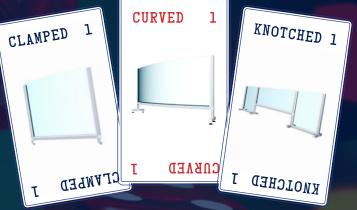

### SCREENS

We have a wide range of solutions available for hospitality protection designed specifically for restaurants, bars, registration desks and much more. Multiple connection options are available; purpose made clamps, adjustable feet, and graphic clamps for adhoc Perspex guards. T3Safeguard has the unique ability to offer **Custom curves** to follow the contours of existing structures blending seamlessly into casino arrangements.