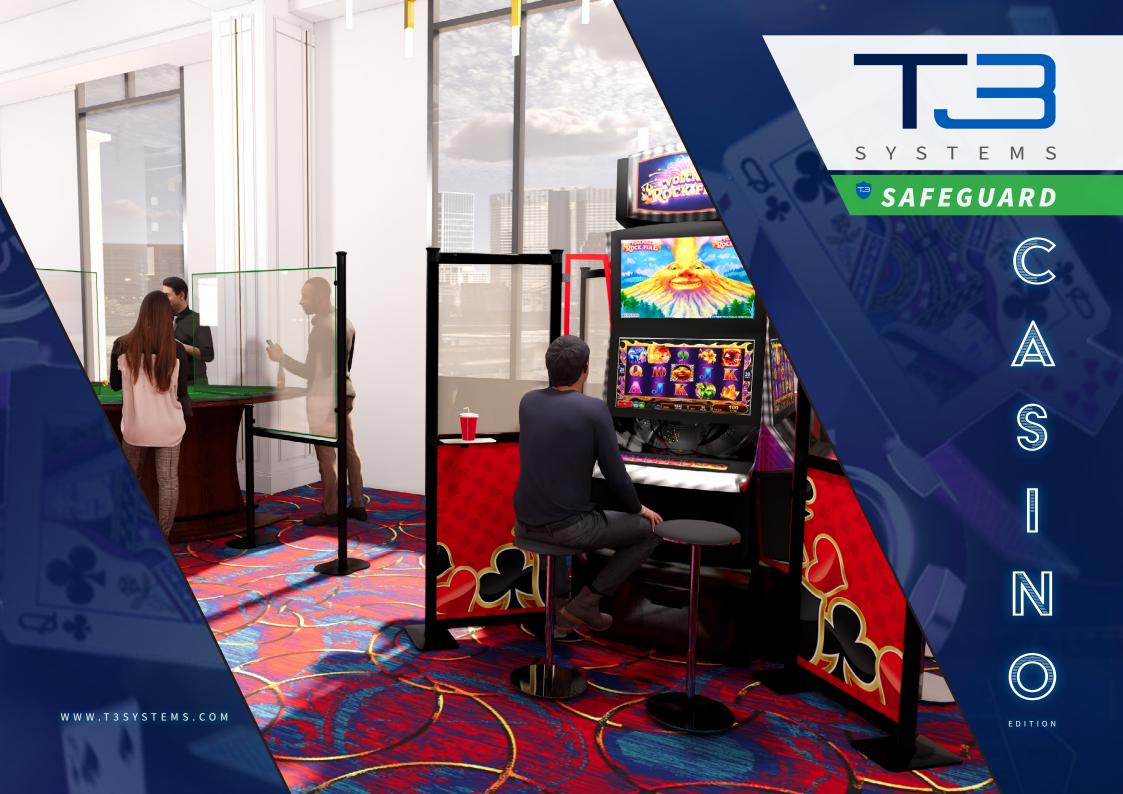

#### DIVIDERS

4

Keep the casino floors open with screen dividers purpose built to keep the public at a safe distance without compromising the enjoyment factor. Social distancing walling that blends into the surrounding environment instils confidence in your visitors and employees. It is crucial that these measures are put in place to ensure these venues remain open in the long term. The dividers can include graphics to suit your brand identity as well as coloured profile to provide a unique and custom appearance.

### SCREENS

We have a wide range of solutions available for hospitality protection designed specifically for restaurants, bars, registration desks and much more. Multiple connection options are available; purpose made clamps, adjustable feet, and graphic clamps for adhoc Perspex guards. T3Safeguard has the unique ability to offer **Custom curves** to follow the contours of existing structures blending seamlessly into casino arrangements.

# PARTITIONS

2

000

6

Partitions are a great way of keep customers safe as-well as streamlining interactions. With T3 Systems partitions are sturdy and completely customizable making them the **perfect choice** for Casino's that include retail, restaurant and hotel spaces.